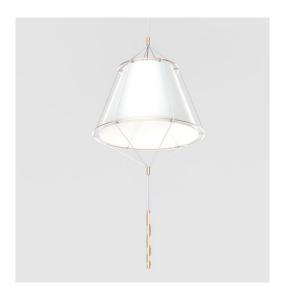

## -2- PRODUCT INFORMATION

**Product name 1** 

because

**Dimensions** 

450mm x 700mm

**Approximate weight** 

0.5kg

## **Technical description**

Central lamp shade made of diffuse fabric is formed by six paracords that are stretched taught over two rings pulled in place by a counter weight. The two rings are precision cut steel with a copper finish. Special notches in the rings allow for the cord to be threaded through them while maintaining the correct amount of friction and toughness to be created to support the suspended structure.