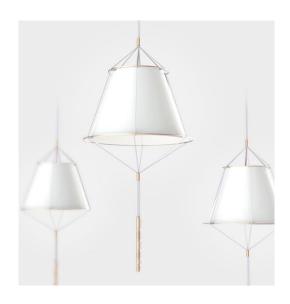

## -2- PRODUCT INFORMATION

**Product name 1** 

because

**Dimensions** 

450mm x 700mm

**Approximate weight** 

0.5kg

## **Technical description**

Central lamp shade made of diffuse fabric is formed by six paracords that are stretched taught over two rings pulled in place by a counter weight. The two rings are precision cut steel with a copper finish. Special notches in the rings allow for the cord to be threaded through them while maintaining the correct amount of friction and toughness to be created to support the suspended structure.